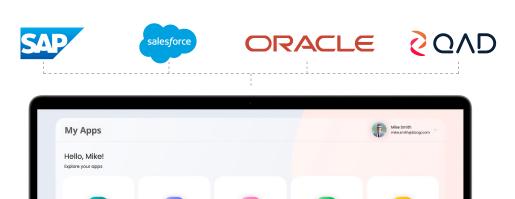

Acting as a single source of truth, Bizagi integrates with all major applications, including, but not limited to, SAP, Salesforce, Oracle and QAD to manage and display data through one app, with customized views and permission for different business users.