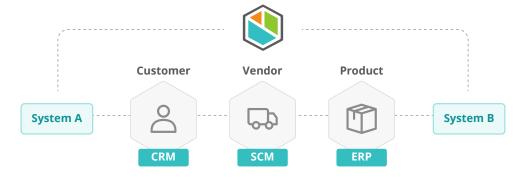

Our low-code platform allows you to wrap and extend your systems of record while providing a single source of truth and present data to users in a logical and digestible way.

Bizagi enables you to build and manage your master data processes, end-to-end. Use the low-code platform to build the process, assign business rules, integrate with data sources and apps, automate actions and orchestrate the movement of data across your enterprise.

Systems of Record